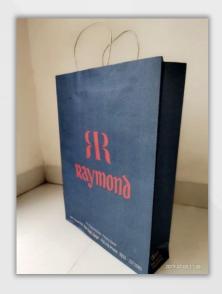

## We provide high quality Offset Printing

- Our bags are printed in Single color, Two color and multicolor.
- Our bags are fully printed and we customize bag design and colors as per client's requirements.

## **Inhouse Bag Designing**

- We have a designer who design you bag very creatively.
- We also provide bag designs as per your requirements.