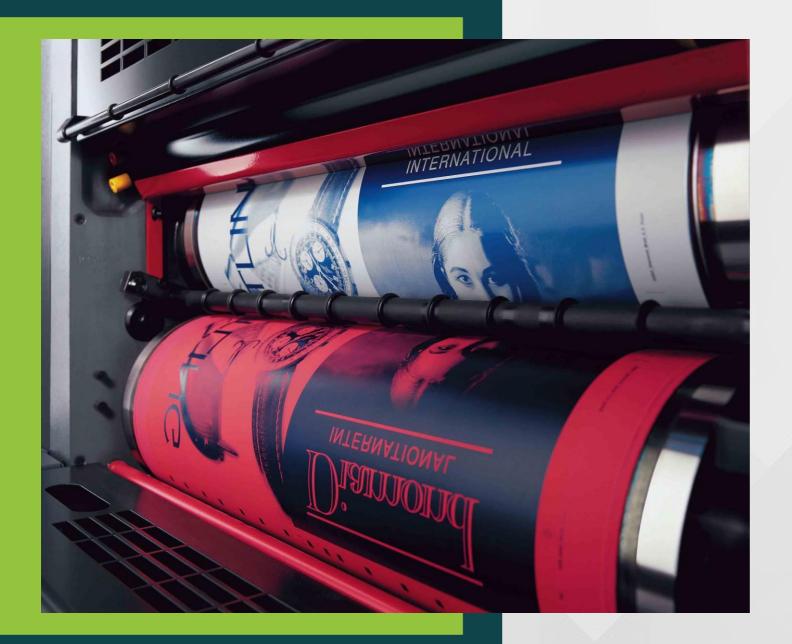

## We provide high quality Offset Printing

- Our bags are printed in Single color, Two color and multicolor.
- Our bags are fully printed and we customize bag design and colors as per client's requirements.