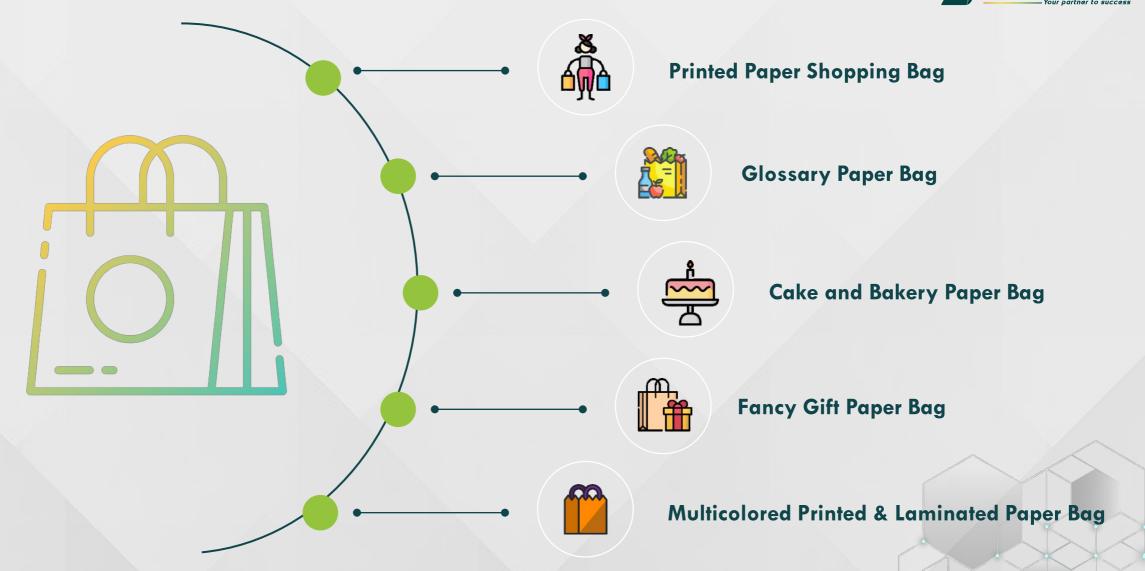

## White Bleach Craft Paper, Art Paper and Scented Paper

- We provide multicolored printed and laminated bags.
- We also provide Scented paper bag for functions.
- Paper GSM- 180-300 GSM

## We provide high quality Offset Printing

- Our bags are printed in Single color, Two color and multicolor.
- Our bags are fully printed and we customize bag design and colors as per client's requirements.