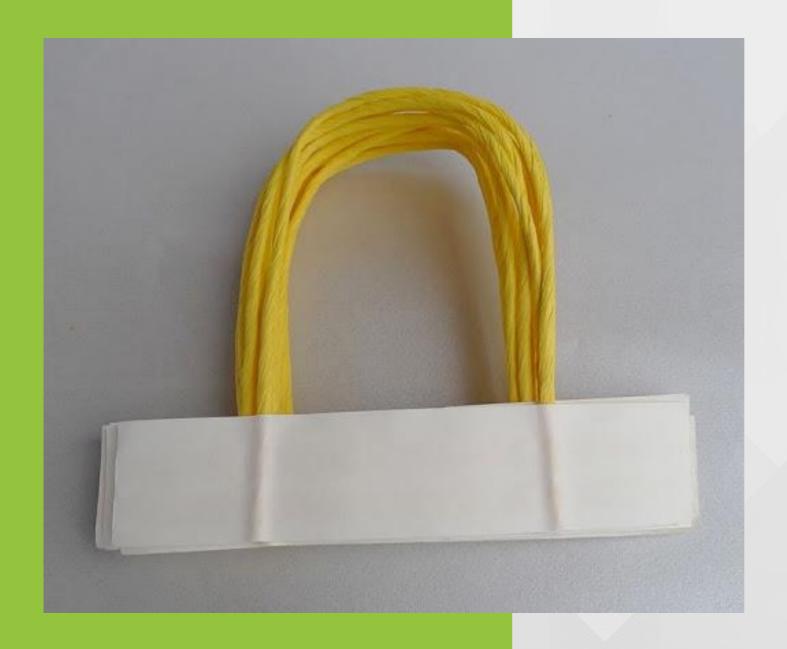

### Paper Bag Handle

- We use high quality paper handle in different colors.
- Paper handles we use have high strength and can bear heavy weight.