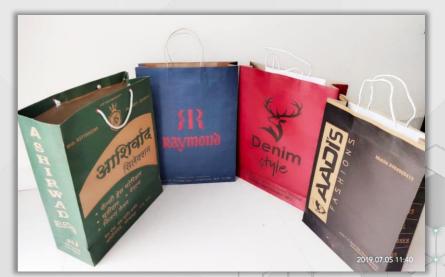

## White Bleach Craft Paper, Art Paper and Scented Paper

- We provide multicolored printed and laminated bags.
- We also provide Scented paper bag for functions.
- Paper GSM- 180-300 GSM

## We provide high quality Offset Printing

- Our bags are printed in Single color, Two color and multicolor.
- Our bags are fully printed and we customize bag design and colors as per client's requirements.

## **Inhouse Bag Designing**

- We have a designer who design you bag very creatively.
- We also provide bag designs as per your requirements.