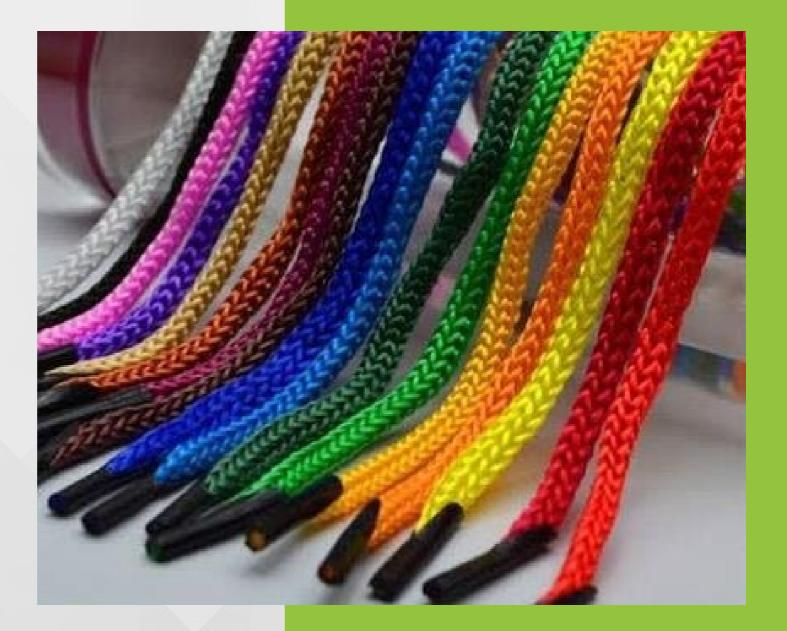

### **Rivet and Lace**

 Metal rivets are fixed to the bags by using machine and then attractive multicolored lace are used as handles which can bear heavy load.